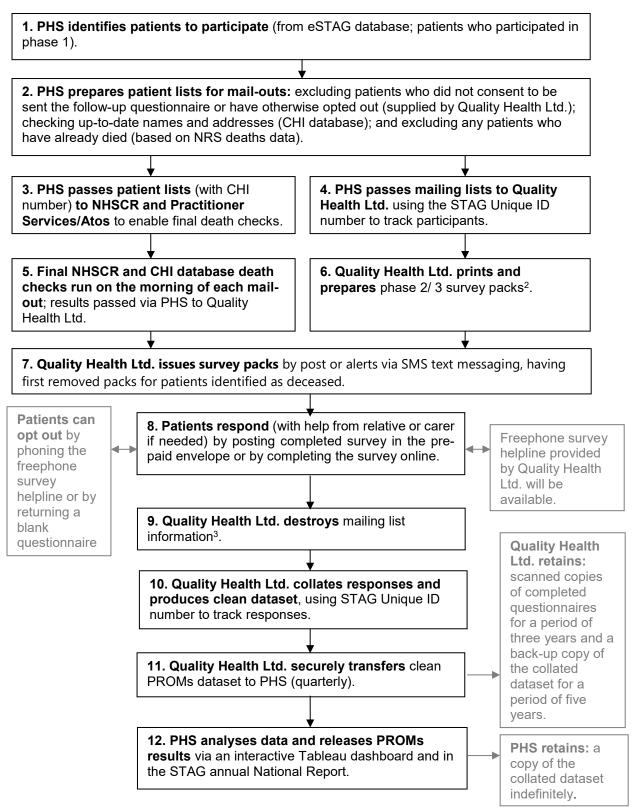

# Phase 2/3: Follow-up surveys (postal/ online) 6 and 12-months after injury

(To be issued in monthly batches December 2018-December 2022)

#### Notes:

- 2. Phase 2/ 3 survey pack will contain: questionnaires (Q2/3); link to the online STAG patient information leaflet; personalised covering letter with FAQs and privacy notice; pre-paid return envelope; and link to the online version of the survey.
- 3. Quality Health Ltd. destroys mailing list information (patient names and addresses) and supplies PHS with a certificate of destruction within 3 months of the 12-month (final) follow-up mail-outs for each cohort being issued.