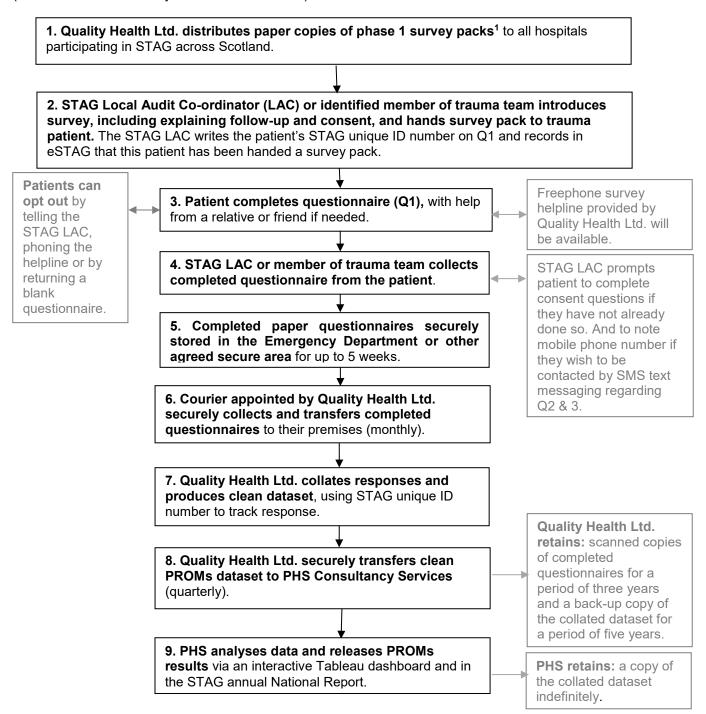

## Phase 1: Point of care survey of trauma patients in hospital

(To be issued continuously June 2018-June 2021)

#### Notes:

1. Phase 1 survey pack will contain: questionnaire (Q1); STAG patient information leaflet; generic covering letter with FAQs; and survey specific privacy notice.